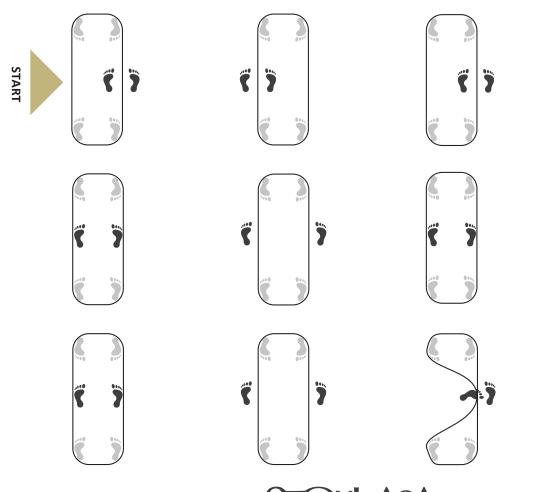

on different parts of body, depending on the level of difficulty, another player jumps over the rubber. There are several levels of difficulty. When person jumping finishes with first level of difficulty he continues the same game at the next level of difficulty. If he makes a mistake, another player starts. When it comes to a turn of the first player again, he will continue jumping from where he previously finished. The winner is the one who finishes jumping the entire levels of difficulty.

## THE LEVELS OF DIFFICULTY

1st level: the elastic is on the ankles 4th level: the elastic is on the thighs

2nd level: the elastic is on the calves 5th level: the elastic is on the hips

3rd level: the elastic is on the knees 6th level: the elastic is on the waist

## **Example of jumping sets:**