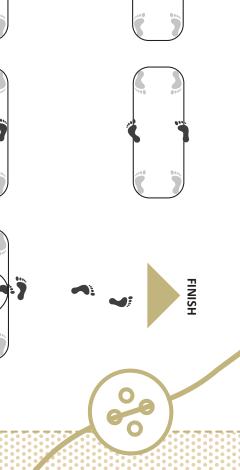

n different parts of body, depending on the level of difficulty, another player jumps over the rubber. There are several levels of difficulty. When person jumping finishes with first level of difficulty he continues the same game at the next level of difficulty. If he makes a mistake, another player starts. When it comes to a turn of the first player again, he will continue jumping from where he previously finished. The winner is the one who finishes jumping the entire levels of difficulty.

## THE LEVELS OF DIFFICULTY

1st level: the elastic is on the ankles 4th level: the elastic is on the thighs

2nd level: the elastic is on the calves 5th level: the elastic is on the hips

3rd level: the elastic is on the knees 6th level: the elastic is on the waist

## **Example of jumping sets:**